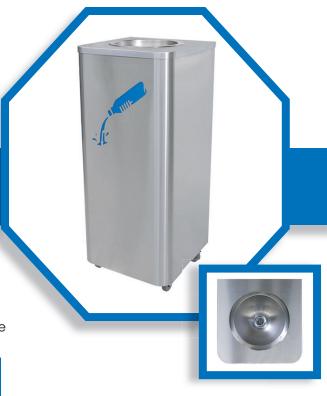

## LIQUIDS DISPOSAL RECEPTACLE

LD-10 SS

The Liquids Disposal Receptacle allows for safe and mess-free disposal of up to 10 gallons of liquids.

With a clear visual message, it is easily placed in convenient locations prior to the point of entry into airport security/screening areas, stadiums, theaters, concert halls and other areas where outside liquids and beverages are not permitted.

## **SPECIFICATIONS**

- 16 gauge stainless steel fabricated body
- All welded construction with seamless top
- Sink is 10.75" in diameter, 4.5" deep, with 1.5" drain that features a snap-in screen
- Snap-in screen prevents trash & non-liquids from entering the retention tank
- Rear access door allows for easy emptying of liquids and includes quarter turn latch closure
- Easy view 1.5" x 14" window for monitoring liquid level
- Each unit includes a leak-proof 10-gallon removable LLDPE-FDA resin retention tank
- Retention Tank features an 8" removable lid, 3/4" quick connect valve w/ 3/4" drain tube
- Unit ships with 4 heavy-duty 3" casters for superior maneuverability
- Contains over 60% recycled materials & is 100% post-consumer recyclable