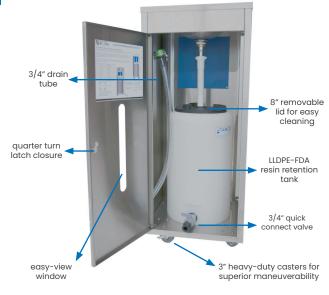

## **SPECIFICATIONS**

- 16 gauge stainless steel fabricated body
- All welded construction with seamless top
- Sink is 10.75" in diameter, 4.5" deep, with 1.5" drain that features a snap-in screen
- Snap-in screen prevents trash & non-liquids from entering the retention tank
- Rear access door allows for easy emptying of liquids and includes quarter turn latch closure
- Easy view 1.5" x 14" window for monitoring liquid level
- Each unit includes a leak-proof 10-gallon removable LLDPE-FDA resin retention tank
- Retention Tank features an 8" removable lid, 3/4" quick connect valve w/ 3/4" drain tube
- Unit ships with 4 heavy-duty 3" casters for superior maneuverability
- Contains over 60% recycled materials & is 100% post-consumer recyclable