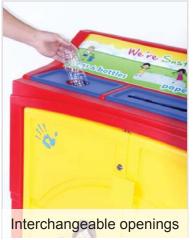

## **Easy for Kids!**

The Kidz-Sort is designed with kids in mind! The colors and decals make it school and kid friendly - with signage to educate your recycling rookies. Featuring front door access complete with keyed alike built-in-locks makes collection easy! Openings are textured to avoid scratches and are interchangeable so you can change as your program evolves, while avoiding high container replacement costs.

## **ADDITIONAL FEATURES:**

- Featuring the primary colors and kid friendly decals/signage
- · Textured scratch resistant openings
- Choice of: Cans/Bottles, Paper, Waste & Mixed (interchangeable) openings
- 3 x 22 gallon liners
- Front door access with built-in-lock (keyed alike)
- · Custom signage or labels available
- · Rounded corners and plastic construction for kids safety