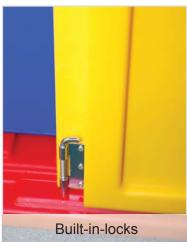

## **Easy for Kids!**

The Kidz-Sort is designed with kids in mind! The colors and decals make it school and kid friendly - with signage to educate your recycling rookies. Featuring front door access complete with keyed alike built-in-locks makes collection easy! Openings are textured to avoid scratches and are interchangeable so you can change as your program evolves, while avoiding high container replacement costs.

## **ADDITIONAL FEATURES:**

- Featuring the primary colors and kid friendly decals/signage
- · Textured scratch resistant openings
- Choice of: Cans/Bottles, Paper, Waste & Mixed (interchangeable) openings
- 3 x 22 gallon liners
- Front door access with built-in-lock (keyed alike)
- · Custom signage or labels available
- · Rounded corners and plastic construction for kids safety