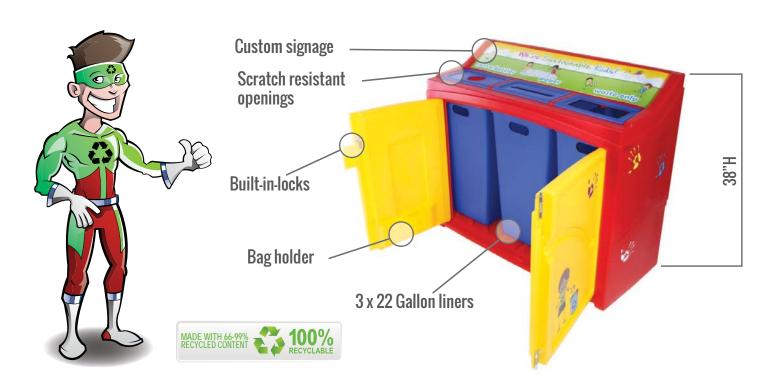

## **Easy for Kids!**

The Kidz-Sort is designed with kids in mind! The colors and decals make it school and kid friendly - with signage to educate your recycling rookies. Featuring front door access complete with keyed alike built-in-locks makes collection easy! Openings are textured to avoid scratches and are interchangeable so you can change as your program evolves, while avoiding high container replacement costs.

## **ADDITIONAL FEATURES:**

- Featuring the primary colors and kid friendly decals/signage
- · Textured scratch resistant openings
- Choice of: Cans/Bottles, Paper, Waste & Mixed (interchangeable) openings
- 3 x 22 gallon liners
- Front door access with built-in-lock (keyed alike)
- · Custom signage or labels available
- · Rounded corners and plastic construction for kids safety

### **Specifications:**

- Capacity: 66 Gallon
- Dimensions: 44.46"W x 19.42"D x 38"H
- · Weight: 83 lbs
- · Material: High density polyethylene
- Accessories: Custom signage, custom labels, interchangeable openings