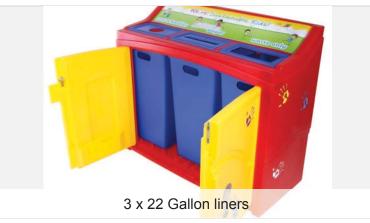

## **Easy for Kids!**

The Kidz-Sort is designed with kids in mind! The colors and decals make it school and kid friendly - with signage to educate your recycling rookies. Featuring front door access complete with keyed alike built-in-locks makes collection easy! Openings are textured to avoid scratches and are interchangeable so you can change as your program evolves, while avoiding high container replacement costs.

## **ADDITIONAL FEATURES:**

- Featuring the primary colors and kid friendly decals/signage
- · Textured scratch resistant openings
- Choice of: Cans/Bottles, Paper, Waste & Mixed (interchangeable) openings
- 3 x 22 gallon liners
- Front door access with built-in-lock (keyed alike)
- · Custom signage or labels available
- · Rounded corners and plastic construction for kids safety