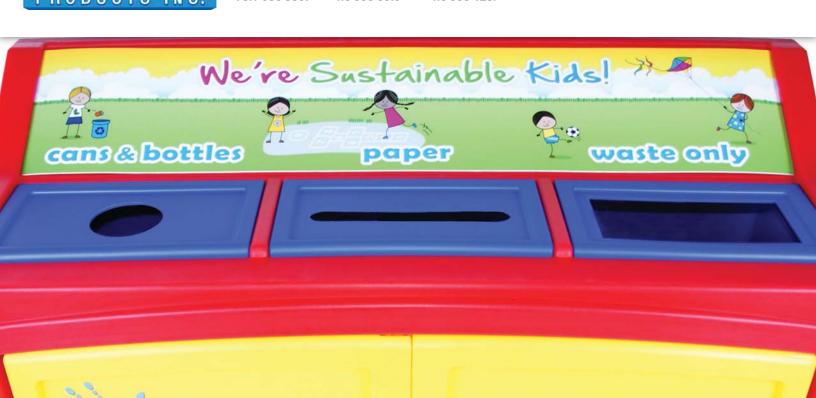

## **Easy for Kids!**

The Kidz-Sort is designed with kids in mind! The colors and decals make it school and kid friendly - with signage to educate your recycling rookies. Featuring front door access complete with keyed alike built-in-locks makes collection easy! Openings are textured to avoid scratches and are interchangeable so you can change as your program evolves, while avoiding high container replacement costs.

## **ADDITIONAL FEATURES:**

- Featuring the primary colors and kid friendly decals/signage
- · Textured scratch resistant openings
- Choice of: Cans/Bottles, Paper, Waste & Mixed (interchangeable) openings
- 3 x 22 gallon liners
- Front door access with built-in-lock (keyed alike)
- · Custom signage or labels available
- · Rounded corners and plastic construction for kids safety